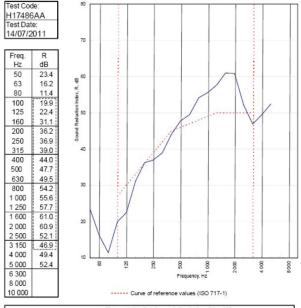

BTC 13282F - BRE Report P102396-1011A

Refer to Speedline Specification Clause

208 mm. (At Base Track, Excluding Finishes)

Severe - Annexes A-F

46 RwdB, Date Tested or Assessed Against - 70-B-57

Customer: Metsec plc Hepsec Division BTC 17486A: Page 8 of 10